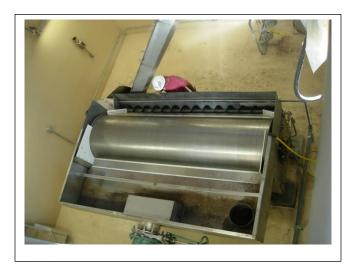

## **Screen Conveyor Combination**

## Features:

- \*Free standing or Integrated with Other Solids Handling Equipment
- \*Horizontal or Angled Conveyance. Degree of Angle Dependent Upon % Solids of Material Conveyed
- \*No Hanger Bearing to Restrict Flow
- \*Sizes 6"- 24" Diameter
- \*Basic Conveyance or Conveyance with Additional Dewatering of Solids