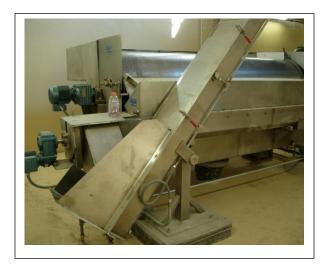

## **Screen Conveyor Combination**

## Features:

- \*Free standing or Integrated with Other Solids Handling Equipment
- \*Horizontal or Angled Conveyance. Degree of Angle Dependent Upon % Solids of Material Conveyed
- \*No Hanger Bearing to Restrict Flow
- \*Sizes 6"- 24" Diameter
- \*Basic Conveyance or Conveyance with Additional Dewatering of Solids

76 Center Drive Gilberts, IL 60136 Phone: 847-428-8222 Fax 888-314-9086 www.Dontechindustriesinc.com

In Combination with the

**Don Press** 

Construction Photos Depicting the Shaft and Flighting and Internal Wedge Wire Chassis that Allows for Additional Dewatering During Transport