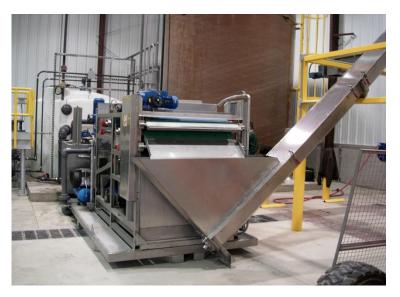

## **Screen Conveyor Combination**

## Features:

- \*Free standing or Integrated with Other Solids Handling Equipment
- \*Horizontal or Angled Conveyance. Degree of Angle Dependent Upon % Solids of Material Conveyed
- \*No Hanger Bearing to Restrict Flow
- \*Sizes 6"- 24" Diameter
- \*Basic Conveyance or Conveyance with Additional Dewatering of Solids

76 Center Drive Gilberts, IL 60136 Phone: 847-428-8222 Fax 888-314-9086 www.Dontechindustriesinc.com

In Combination with the

**Don Press** 

Construction Photos Depicting the Shaft and Flighting and Internal Wedge Wire Chassis that Allows for Additional Dewatering During Transport